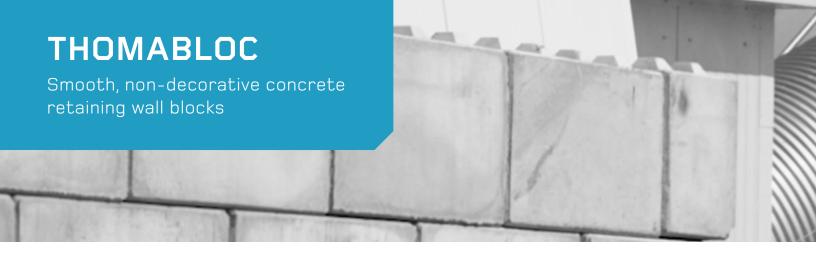

# **PRODUCT DESCRIPTION:**

THOMABLOC are smooth, non-decorative concrete retaining wall blocks in a variety of sizes, with our most popular size being the full size (6' x 3' x 2'). Inquire about other sizes that may be available at different locations.

### **APPLICATIONS:**

Storage bins • Marine dock anchors • To create tiered/ layered yards in hilly areas • To prevent erosion in areas of instability • Security barriers • Tent tie downs (ballast) • Retaining walls • Erosion contol • Traffic lane control

### **BENEFITS:**

THOMABLOC is a sustainable alternative for recycled concrete. Each block has a hook located on top for ease of movement. THOMABLOC works like large LEGOs for stacking and interlocking wall systems. Each THOMABLOC weighs approximately 5500 lbs.