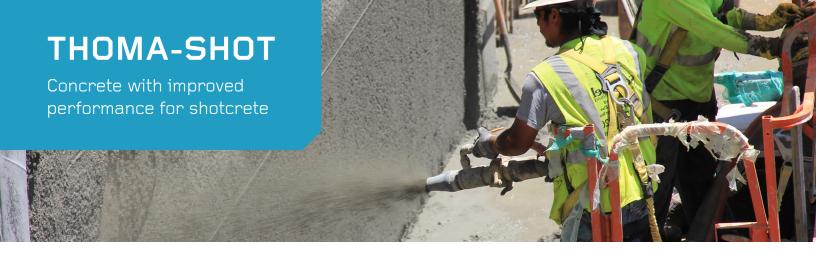

## PRODUCT DESCRIPTION:

THOMA-SHOT is a family of concrete products with improved performance for shotcrete and extruded concrete applications

## **APPLICATIONS:**

- Pool shells
- Skate parks
- Soil stabilization
- Nail walls
- Curb
- Slip form paving
- · Barrier walls
- Tunnel lining

## **BENEFITS:**

- Rebound reduction in shotcrete
- Less need for multiple layers due to increased build up in a single pass (up to 18 inches)
- Reduced pump line pressure
- Improved surface characteristics
- · Less re-work to slip form concrete
- More cohesive mix to reduce segregation